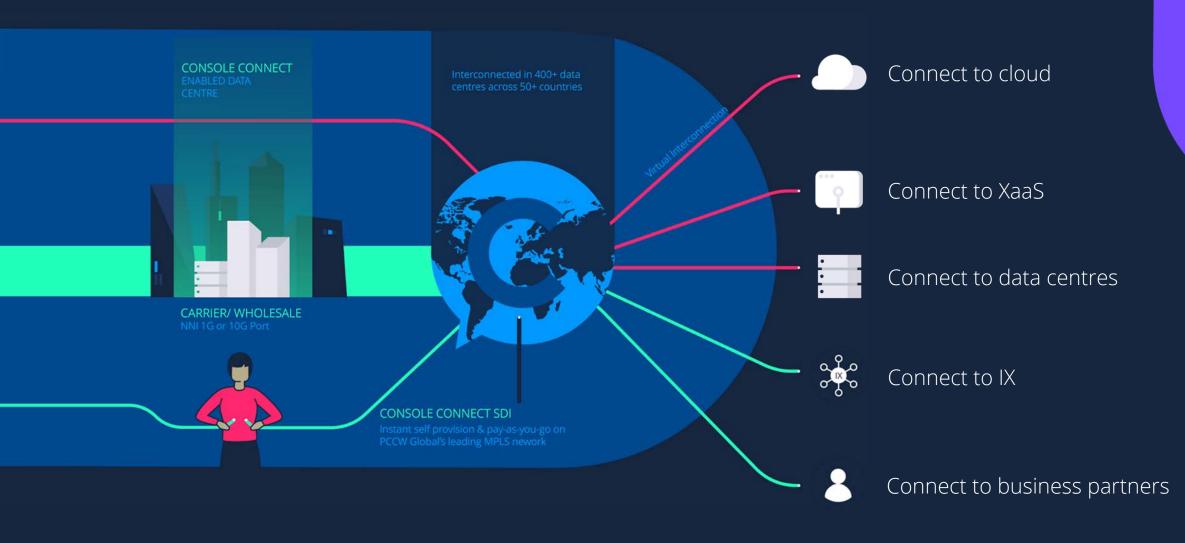

## Global Interconnection on-demand

- Connect to a global ecosystem of carriers, enterprises, cloud, XaaS, IX, IoT and other NaaS partners.
- Instantly self-provision private and dedicated interconnections between leading data centres worldwide.
- A secure, uncontended Network-as-a-Service (NaaS) platform with global reach.
- Experience fully protected Layer 2 connectivity and uncontended capacity with stringent SLAs.

## Introducing Console Connect for IXaaS

Launched in 2021, Internet Exchange-as-Service (IXaaS) is a faster, more flexible and secure way for businesses to order, provision and pay for IX services from some of the world's largest Internet Exchanges (IXs).

#### The remote peering solution brings together:

The reach and highperformance of the underlying PCCW Global network

The peering opportunities of our leading IX partners

## Making remote peering effortless

Once set-up with an Access Port, businesses can instantly use Console Connect to:

- Directly order IX services and pay for connections to LINX in real-time
- Experience high-performance remote peering with multiple exchanges through a user-friendly web portal
- Provision multiple virtual connections via a single Access Port
- Access higher bandwidth options