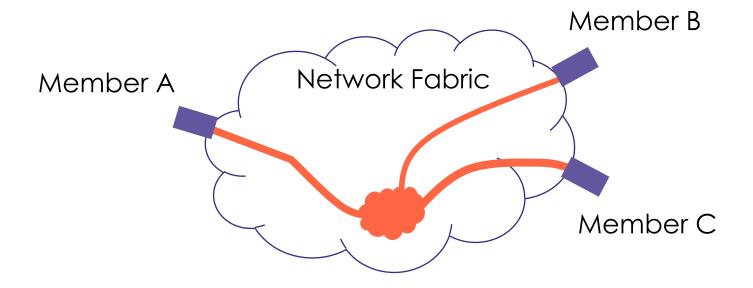

#### **Closed User Group**

- Private Layer 2 instance between 2 and more members
- Service charged to Member A (Owner)
- Only Setup fee for members joining the Closed User Group
- Participating members do not need to connect at the same bandwidth
- Maximum bandwidth defined by owners connection