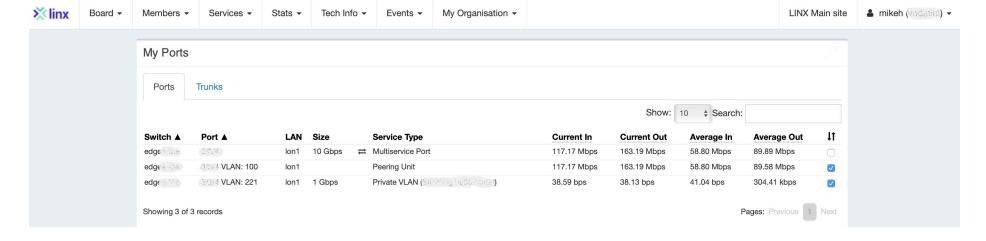

## Order Process

| Switch ▲ | Port ▲          | LAN  | Size    |   | Service Type                 | Current In  | <b>Current Out</b> |
|----------|-----------------|------|---------|---|------------------------------|-------------|--------------------|
| edg€     | (3.76/31)       | lon1 | 10 Gbps | ⇄ | Multiservice Port            | 117.17 Mbps | 163.19 Mbps        |
| edg€     | WAN: 100        | lon1 |         |   | Peering Unit                 | 117.17 Mbps | 163.19 Mbps        |
| edg€     | 6/3/4 VLAN: 221 | lon1 | 1 Gbps  |   | Private VLAN (% A Section 1) | 38.59 bps   | 38.13 bps          |