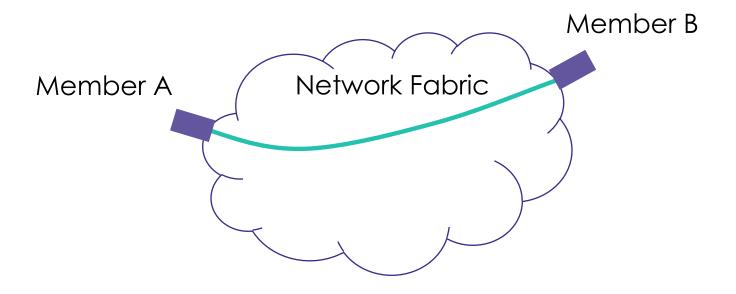

#### **Private VLAN**

- Point to Point Layer 2 service between 2 members
- Limited to single MAC address by default, but that limit can be increased
- Currently limited to 1500 byte MTU, but that increased frame size will be available shortly
- No charges to Member B