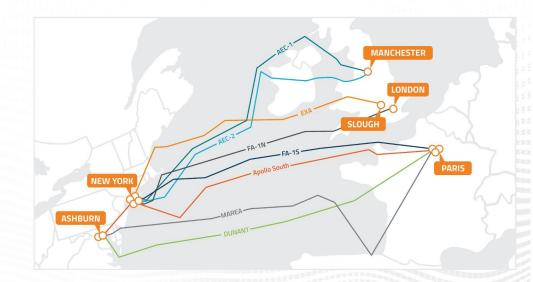

#### Subsea Connectivity

 Further investment in subsea capacity along new routes

 New Jersey to Manchester direct on AEC2, avoids London datacentres

Clear view on diversity and resilience

Path to 400G services

| Cable System | Site A             | Site B              | Est. Latency  |
|--------------|--------------------|---------------------|---------------|
| AEC-2        | Newark, New Jersey | Manchester, UK      | Ready in 2022 |
| FA-1N        | New York, New York | London, UK          | 66 ms         |
| FA-1S        | New York, New York | Saint-Denis, France | 71 ms         |
| Dunant       | Ashburn, Virginia  | Paris, France       | 74 ms         |