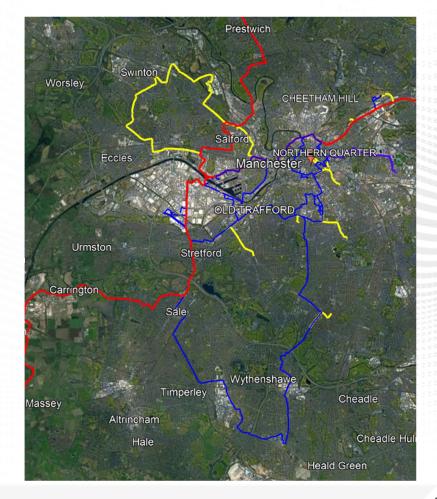

#### Metro Infrastructure

- UK #2 digital ecosystem
- Numerous telecoms investments including hyperscale
- \$4m investment to update our LH capabilities and increase metro assets
- 87 Km new fibre installed
- Target BT exchanges and datacentres