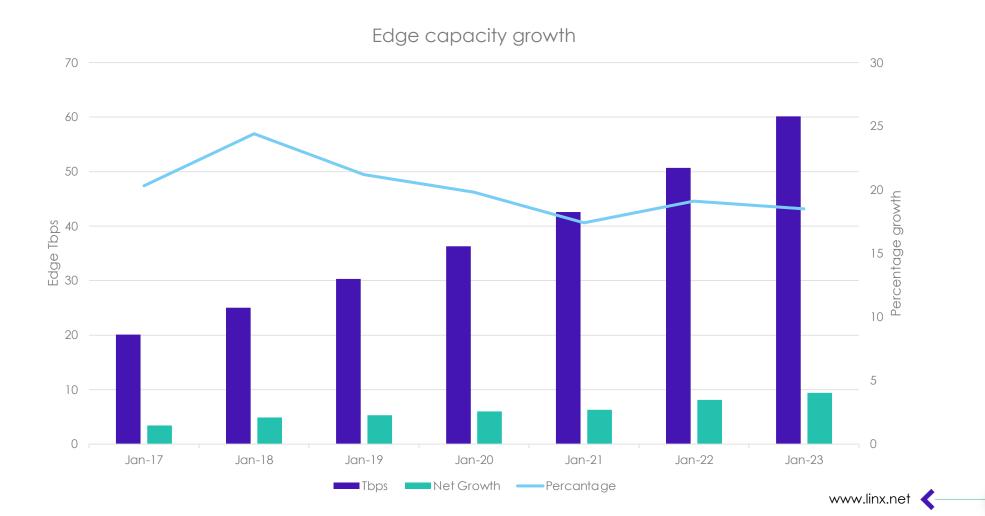

Sales Feedback (1 = Good, 0 = Ok, -1 = Not good)

Support/Provisoning Feedback (1 = Good, 0 = Ok, -1 = Not Good)

LINX Strategy 2023-2025