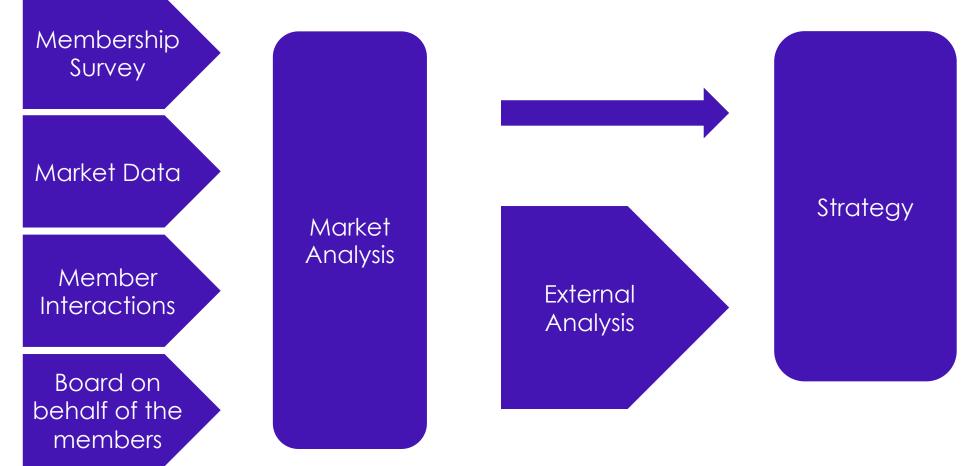

.linx.net





- Service Approval received from the Kenyan regulator
- Means We can now operate and receive orders
- First networks will be connected shortly







## JEDix expansions

- We are working on Riyadh to be live early Q1-2024
- Dammam is scheduled for Q2-2024









• We track feedback on all our public ticket queues

- These are reported on monthly
- Comments are read and published internally



Sales Feedback (1 = Good, 0 = Ok, -1 = Not good)

Support/Provisoning Feedback (1 = Good, 0 = Ok, -1 = Not Good)







LINX Strategy 2023-2025





## **Strategy Sessions**

- We held two sessions with members in August
  - In person and via Zoom
- Well attended and with a lot of discussion in the in-person session
- Intend to hold these regularly







#### LINX Strategy Process







### 2023-2025 Strategy

- Strategy builds on three pillars
  - The first two are looking to strengthen our current operations and competitiveness the third is forward looking exploration

www.linx.net

- These are not equal in weight or size and neither are the supporting actions
- Strengthening and growing our current business will ensure continued value for all members
  - Will build on our economies of scale to delivery services
- Optimising our products and operations further will ensure we deliver the services members want
  - Will ensure that we can scale for the future





### 2023-2025 Strategy

#### Sustain

- Pricing Strategy
- Service Quality
- Attractiveness
- Geographical Expansion
- Our Partnerships
- Membership relations
- Market place
  development

#### Optimise

-