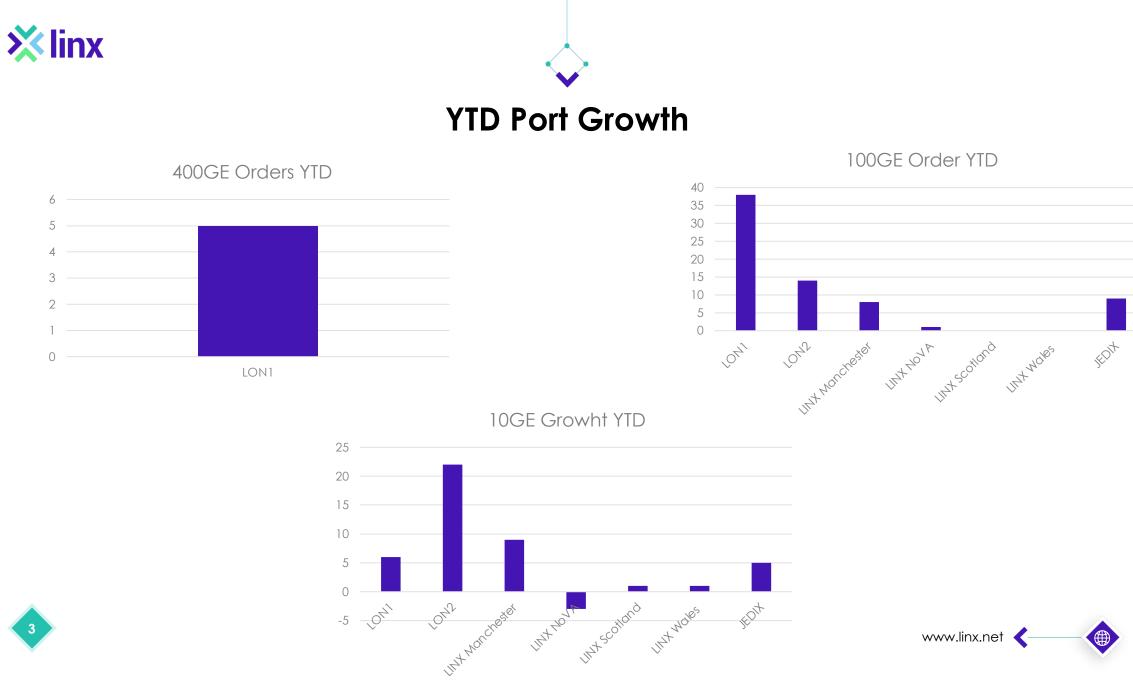

Sales Feedback (1 = Good, 0 = Ok, -1 = Not good)

Support/Provisoning Feedback (1 = Good, 0 = Ok, -1 = Not Good)

LINX Strategy 2023-2025