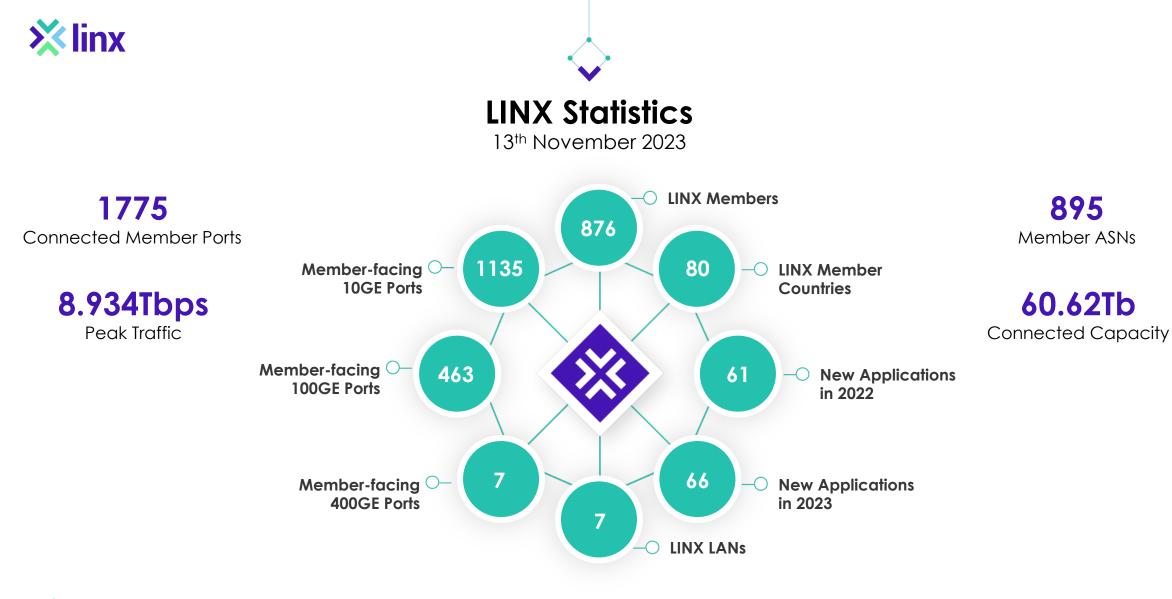

Sales Feedback (1 = Good, 0 = Ok, -1 = Not good)

Support/Provisoning Feedback (1 = Good, 0 = Ok, -1 = Not Good)

LINX Strategy 2023-2025