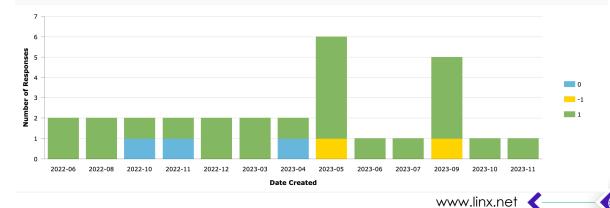

Sales Feedback (1 = Good, 0 = Ok, -1 = Not good)

Support/Provisoning Feedback (1 = Good, 0 = Ok, -1 = Not Good)

LINX Strategy 2023-2025