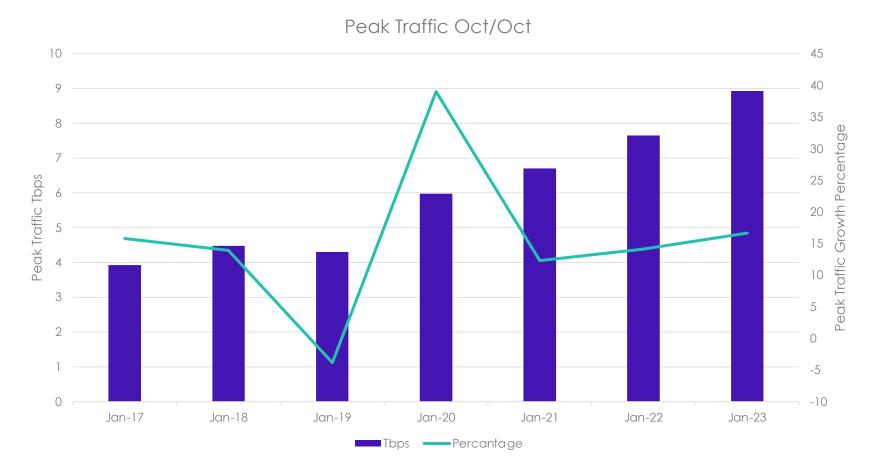

Sales Feedback (1 = Good, 0 = Ok, -1 = Not good)

Support/Provisoning Feedback (1 = Good, 0 = Ok, -1 = Not Good)

LINX Strategy 2023-2025