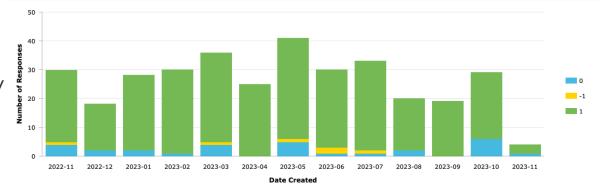

Sales Feedback (1 = Good, 0 = Ok, -1 = Not good)

Support/Provisoning Feedback (1 = Good, 0 = Ok, -1 = Not Good)

LINX Strategy 2023-2025