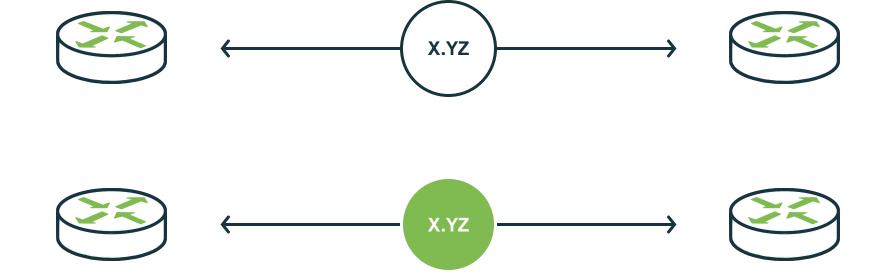

### **INEX – the Heart of Ireland's Interconnection**

- INEX PoPs in the most densely populated DCs in the greater Dublin area
  - Connect at one, peer at all
  - 110 Members and >8Tbps connected capacity
- For those with content, ~99% of eyeballs in Ireland connected
- Significant amount of eyeballs in Iceland too (via IRIS cable)
  - Reykjavik Fibre, Míla, Nova and NORDUNET
- Regional PoP at INEX Cork (ExaExpress cable lands there)
- Excellent location to access large cloud: AWS eu.west1, Azure (North Europe), Google
  - Significant location for data under GDPR in EU for data at rest