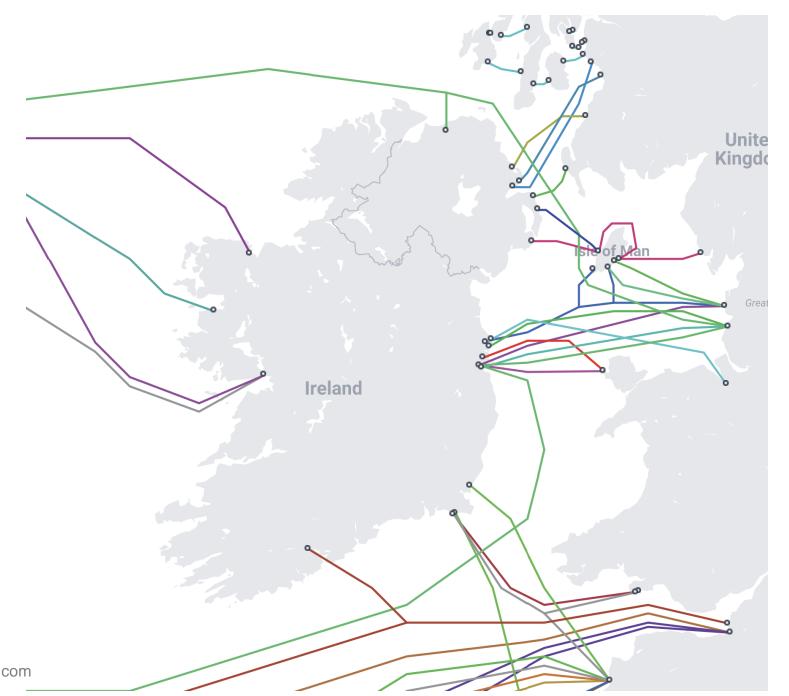

## New Subsea Fibres Enhance the Digital Island

Iris – Galway – Iceland (2023)

Scotland - Northern Ireland 4 - Larne - Girvan (2022)

**Scotland – Northern Ireland 3 –** Donaghadee – Portpatrick (2022)

Celtix Connect 2 – Dublin – Isle of Man – Blackpool (2022)

AEC-2 (Havfrue) Lecanvey - Denmark - Southern Norway -

New Jersey (2020)

**AEC-1** - Killala - New York (2016)

Exa Express – Cork – Halifax – Brean (2015)

**Beaufort –** Wexford – Wales - Cornwall (2025)

**Pieces –** Ireland – Portugal – Spain – France (2026)

Far North Cable – via the North West Passage Galway –

Northern Norway – Alaska – Japan (2027)

**Far North Cable** 

Source: Telegeography

https://www.submarinecablemap.com

Source: Telegeography https://www.submarinecablemap.com