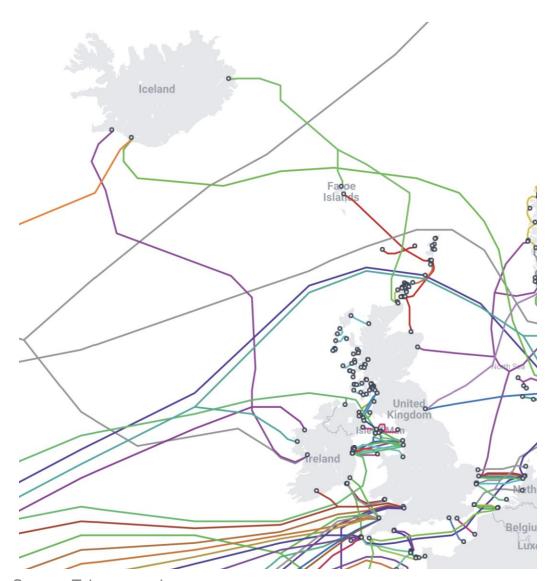

## New Subsea Fibres Enhance the Digital Island

Iris – Galway – Iceland (2023)

Scotland - Northern Ireland 4 - Larne - Girvan (2022)

**Scotland – Northern Ireland 3 –** Donaghadee – Portpatrick (2022)

Celtix Connect 2 – Dublin – Isle of Man – Blackpool (2022)

AEC-2 (Havfrue) Lecanvey - Denmark - Southern Norway -

New Jersey (2020)

**AEC-1** - Killala - New York (2016)

Exa Express – Cork – Halifax – Brean (2015)

**Beaufort –** Wexford – Wales - Cornwall (2025)

**Pieces –** Ireland – Portugal – Spain – France (2026)

Far North Cable – via the North West Passage Galway –

Northern Norway – Alaska – Japan (2027)

**Far North Cable** 

Source: Telegeography

https://www.submarinecablemap.com

Source: Telegeography https://www.submarinecablemap.com