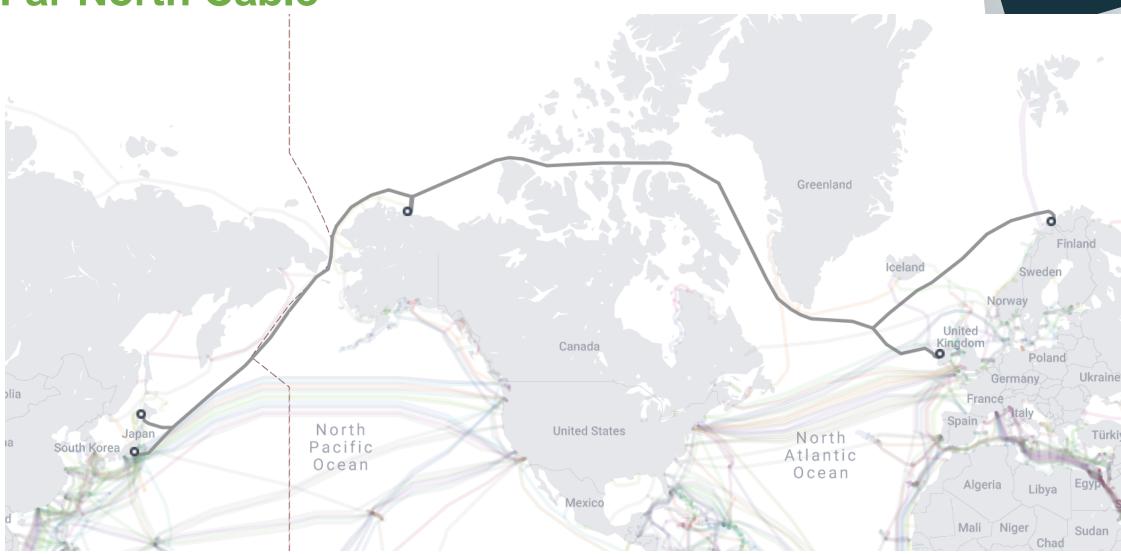

Far North Cable – via the North West Passage Galway –

Northern Norway – Alaska – Japan (2027)

**Far North Cable** 

Source: Telegeography

https://www.submarinecablemap.com

Source: Telegeography https://www.submarinecablemap.com