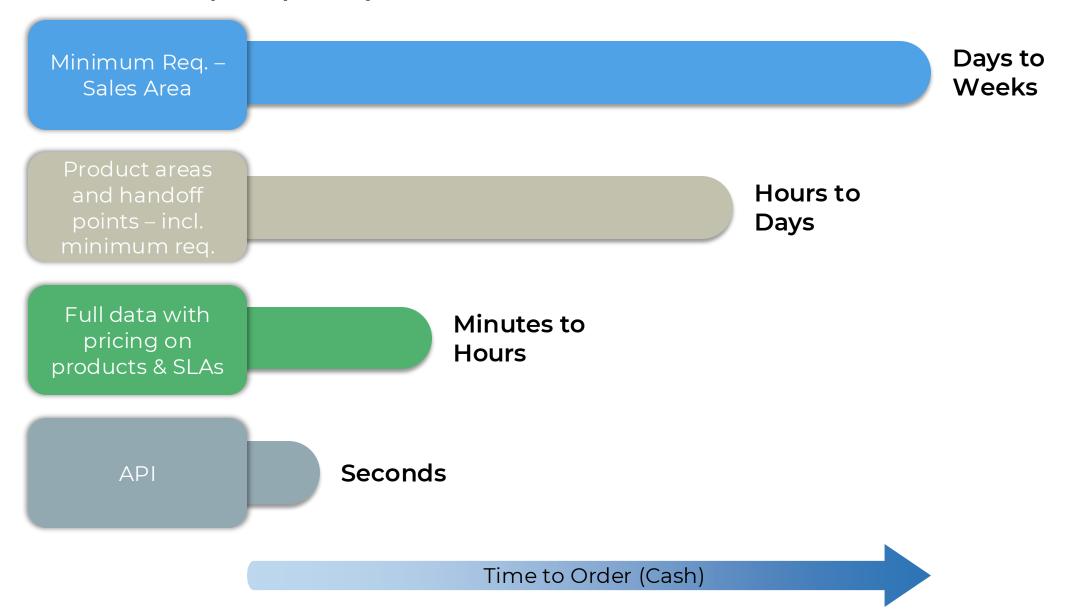

### Time to Order (Cash) Comparison – based on data shared

Minimum Req. – Sales Area

Product areas and handoff points – incl. minimum req.

Full data with pricing on products & SLAs

API

Time to Order (Cash)

### Time to Order (Cash) Comparison – based on data shared