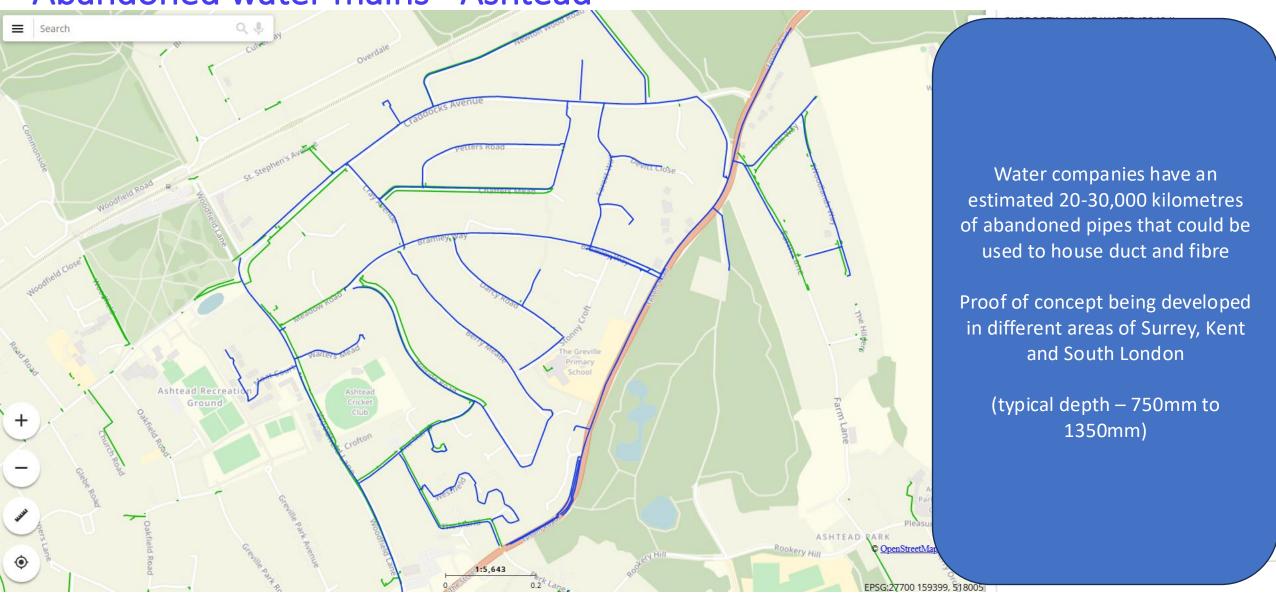

e existing assets & infrastructure
- Approved for BDUK-funded infrastructure
- Solution for Access-to-Infrastructure (ATI) enquiries
- Standardised processes for buying and selling
- API-ready for full automation
- Operational in Sweden since 2014



### **Our Vision**



Deploy fibre 10x faster



Reduce costs by 50%



Minimise overbuild



Automate infrastructure sharing



Help generate additional revenues





So where is all the fibre and duct?



## London – Fibre on the Tube, and TfL Assets (Boldyn)



## London – Fibre/Chambers and Pipes (Boldyn)



**London Ducts and Pipes** 



Fibre on the railway – Transport for Wales, Cardiff



### What about Street Furniture?



London – abandoned gas pipes



## Edinburgh – abandoned gas pipes (SGN)



### Abandoned water mains - Ashtead



## Abandoned Gas Pipes – Weymouth v London





## Pole Sharing



## Public Sector Fibre (CNI)



### **INCA SIGs**

INCA Special Interest Groups are collaborating to work on standardisation and streamlining the sharing of infrastructure, connectivity and services

Infrastructure Sharing SIG:

Focussing on standardising and streamlining access to:

- Ducts
- Poles
- Cabinets

Wholesale Standards SIG:

Focussing on standardising and streamlining access to:

- Wholesale Broadband
- Dark Fibre
- Wavelengths
- Ethernet
- Last Mile Access



## Buying and Selling assets, infrastructure and connectivity **The traditional way**

# Enquiry Quote Order Delivery Contract

- Search area of interest
- Identify Suppliers
- Sign NDA/MSA if required
- Identify requirements
- Send enquiry to each Suppl