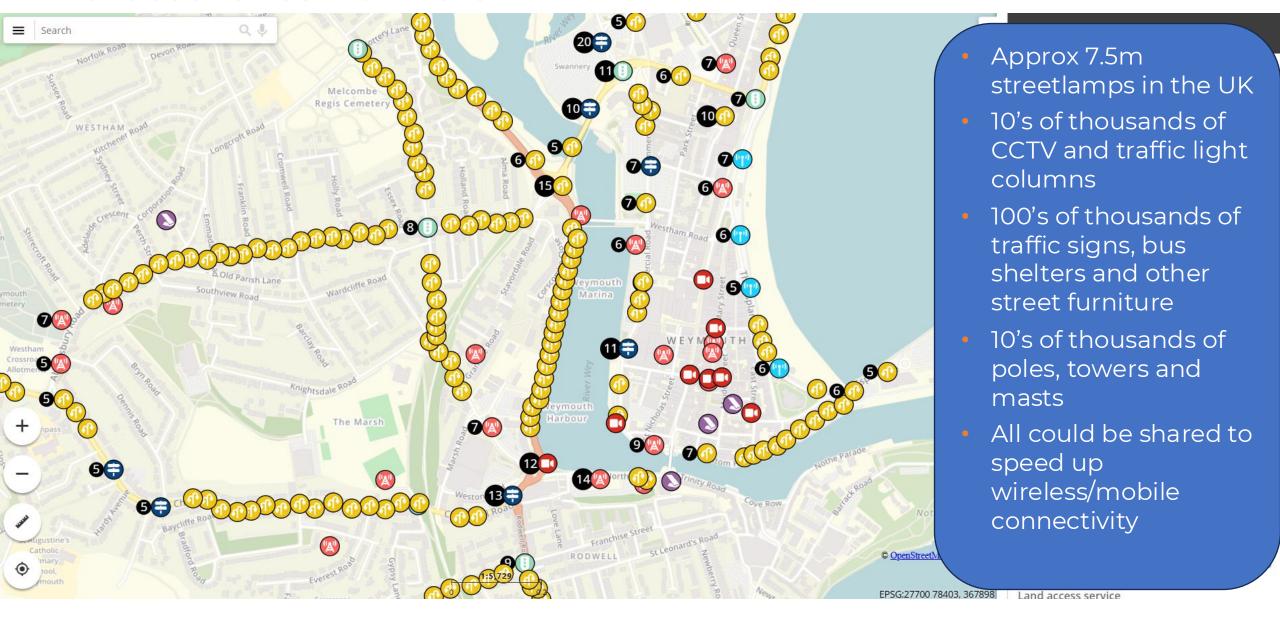

oms asset marketplace

- A trading platform bringing buyers and sellers of telecoms infrastructure together
- Re-use existing assets & infrastructure
- Approved for BDUK-funded infrastructure
- Solution for Access-to-Infrastructure (ATI) enquiries
- Standardised processes for buying and selling
- API-ready for full automation
- Operational in Sweden since 2014



### **Our Vision**



Deploy fibre 10x faster



Reduce costs by 50%



Minimise overbuild



Automate infrastructure sharing



Help generate additional revenues





So where is all the fibre and duct?



## London – Fibre on the Tube, and TfL Assets (Boldyn)



## London – Fibre/Chambers and Pipes (Boldyn)



**London Ducts and Pipes** 



Fibre on the railway – Transport for Wales, Cardiff



### What about Street Furniture?



London – abandoned gas pipes



## Edinburgh – abandoned gas pipes (SGN)



### Abandoned water mains - Ashtead



## Abandoned Gas Pipes – Weymouth v London





## Pole Sharing



## Public Sector Fibre (CNI)



### **INCA SIGs**

INCA Special Interest Groups are collaborating to work on standardisation and streamlining the sharing of infrastructure, connectivity and services

Infrastructure Sharing SIG:

Focussing on standardising and streamlining access to:

- Ducts
- Poles
- Cabinets

Wholesale Standards SIG:

Focussing on standardising and streamlining access to:

- Wholesale Broadband
- Dark Fibre
- Wavelengths
- Ethernet
- Last Mile Access



## Buying and Selling assets, infrastructure and connectivity **The traditional way**

# Enquiry Quote Order Delivery Contract

- Search ar