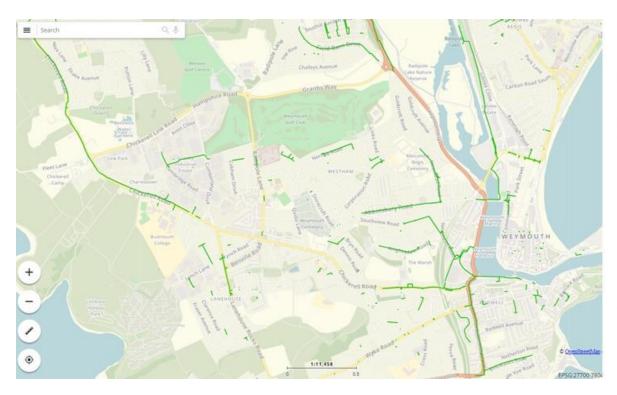

for BDUK-funded infrastructure
- Solution for Access-to-Infrastructure (ATI) enquiries
- Standardised processes for buying and selling
- API-ready for full automation
- Operational in Sweden since 2014



### **Our Vision**



Deploy fibre 10x faster



Reduce costs by 50%



Minimise overbuild



Automate infrastructure sharing



Help generate additional revenues





So where is all the fibre and duct?



## London – Fibre on the Tube, and TfL Assets (Boldyn)



## London – Fibre/Chambers and Pipes (Boldyn)



**London Ducts and Pipes** 



Fibre on the railway – Transport for Wales, Cardiff



### What about Street Furniture?



London – abandoned gas pipes



## Edinburgh – abandoned gas pipes (SGN)



### Abandoned water mains - Ashtead



## Abandoned Gas Pipes – Weymouth v London





## Pole Sharing



## Public Sector Fibre (CNI)



### **INCA SIGs**

INCA Special Interest Groups are collaborating to work on standardisation and streamlining the sharing of infrastructure, connectivity and services

Infrastructure Sharing SIG:

Focussing on standardising and streamlining access to:

- Ducts
- Poles
- Cabinets

Wholesale Standards SIG:

Focussing on standardising and streamlining access to:

- Wholesale Broadband
- Dark Fibre
- Wavelengths
- Ethernet
- Last Mile Access



## Buying and Selling assets, infrastructure and connectivity **The traditional way**

# Enquiry Quote Order Delivery Contract

- Search area of interest
- Identify Suppliers
- Sign NDA/MSA if required
- Identify requirements
- Send enquiry to each Supplier
- Chase responses
- Receive/ acknowledge e