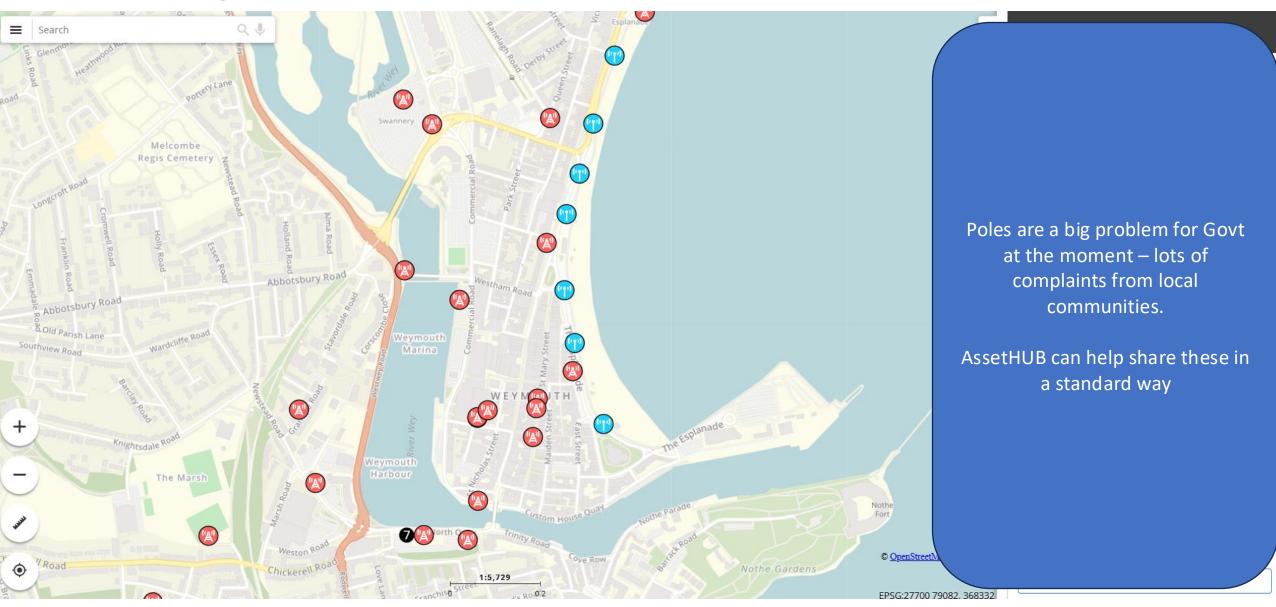

structure
- Solution for Access-to-Infrastructure (ATI) enquiries
- Standardised processes for buying and selling
- API-ready for full automation
- Operational in Sweden since 2014



### **Our Vision**



Deploy fibre 10x faster



Reduce costs by 50%



Minimise overbuild



Automate infrastructure sharing



Help generate additional revenues





So where is all the fibre and duct?



## London – Fibre on the Tube, and TfL Assets (Boldyn)



## London – Fibre/Chambers and Pipes (Boldyn)



**London Ducts and Pipes** 



Fibre on the railway – Transport for Wales, Cardiff



### What about Street Furniture?



London – abandoned gas pipes



## Edinburgh – abandoned gas pipes (SGN)



### Abandoned water mains - Ashtead



## Abandoned Gas Pipes – Weymouth v London





## Pole Sharing



## Public Sector Fibre (CNI)



### **INCA SIGs**

INCA Special Interest Groups are collaborating to work on standardisation and streamlining the sharing of infrastructure, connectivity and services

Infrastructure Sharing SIG:

Focussing on standardising and streamlining access to:

- Ducts
- Poles
- Cabinets

Wholesale Standards SIG:

Focussing on standardising and streamlining access to:

- Wholesale Broadband
- Dark Fibre
- Wavelengths
- Ethernet
- Last Mile Access



## Buying and Selling assets, infrastructure and connectivity **The traditional way**

# Enquiry Quote Order Delivery Contract

- Search area of interest
- Identify Suppliers
- Sign NDA/MSA if required
- Identify requirements
- Send enquiry to each Supplier
- Chase responses
- Receive/ acknowledge enquiry
- Negotiate

-