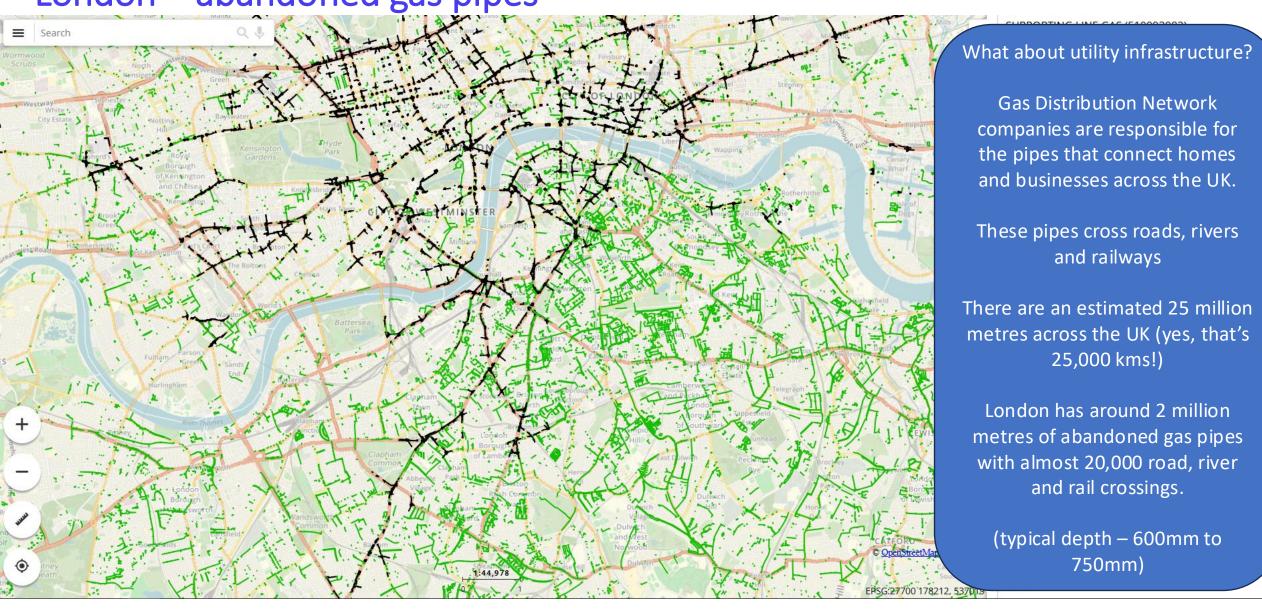

ng platform bringing buyers and sellers of telecoms infrastructure together
- Re-use existing assets & infrastructure
- Approved for BDUK-funded infrastructure
- Solution for Access-to-Infrastructure (ATI) enquiries
- Standardised processes for buying and selling
- API-ready for full automation
- Operational in Sweden since 2014



### **Our Vision**



Deploy fibre 10x faster



Reduce costs by 50%



Minimise overbuild



Automate infrastructure sharing



Help generate additional revenues





So where is all the fibre and duct?



## London – Fibre on the Tube, and TfL Assets (Boldyn)



## London – Fibre/Chambers and Pipes (Boldyn)



**London Ducts and Pipes** 



Fibre on the railway – Transport for Wales, Cardiff



### What about Street Furniture?



London – abandoned gas pipes



## Edinburgh – abandoned gas pipes (SGN)



### Abandoned water mains - Ashtead



## Abandoned Gas Pipes – Weymouth v London





## Pole Sharing



## Public Sector Fibre (CNI)



### **INCA SIGs**

INCA Special Interest Groups are collaborating to work on standardisation and streamlining the sharing of infrastructure, connectivity and services

Infrastructure Sharing SIG:

Focussing on standardising and streamlining access to:

- Ducts
- Poles
- Cabinets

Wholesale Standards SIG:

Focussing on standardising and streamlining access to:

- Wholesale Broadband
- Dark Fibre
- Wavelengths
- Ethernet
- Last Mile Access



## Buying and Selling assets, infrastructure and connectivity **The traditional way**

# Enquiry Quote Order Delivery Contract

- Search area of interest
- Identify Suppli