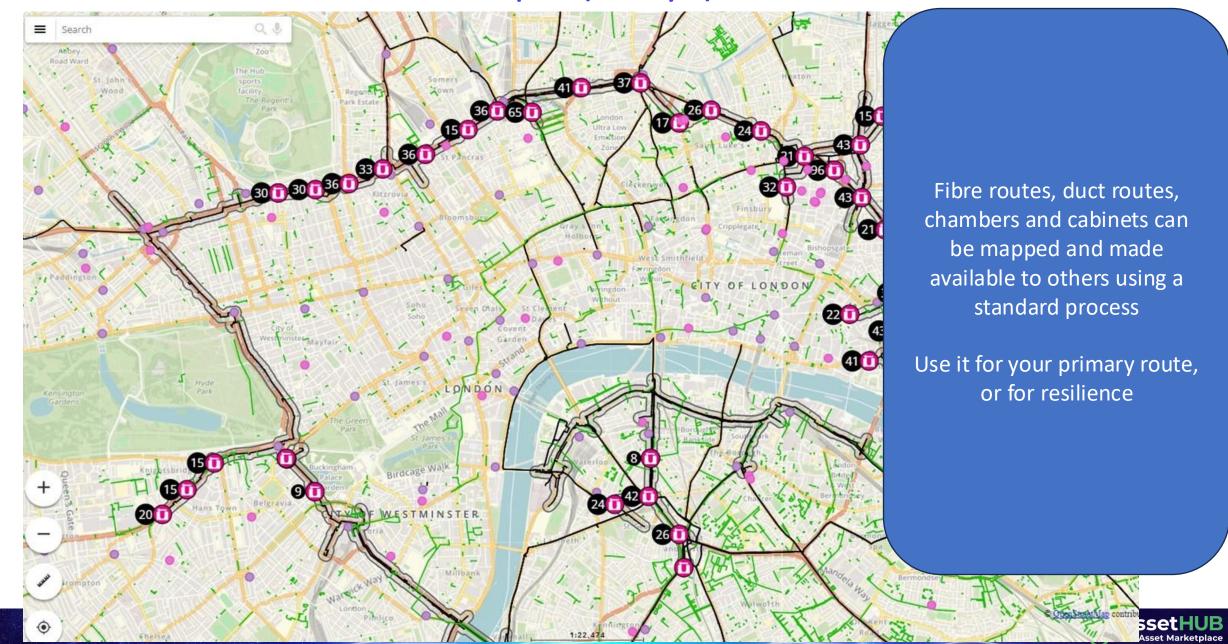

## London – Fibre on the Tube, and TfL Assets (Boldyn)

## London – Fibre/Chambers and Pipes (Boldyn)

**London Ducts and Pipes** 

Fibre on the railway – Transport for Wales, Cardiff