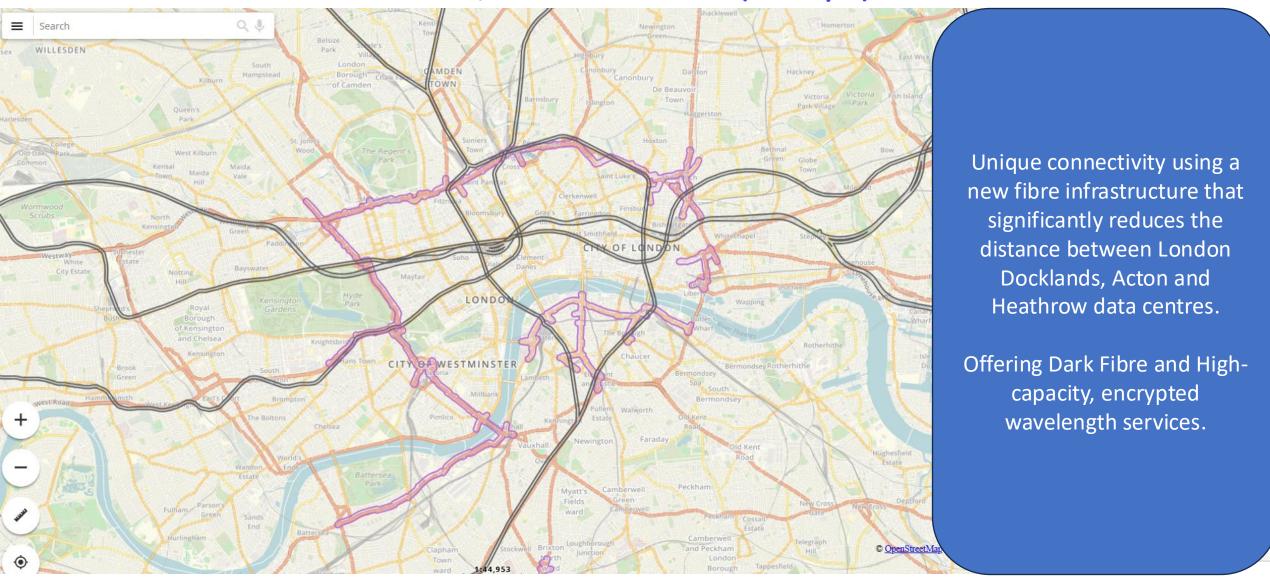

## London – Fibre on the Tube, and TfL Assets (Boldyn)

## London – Fibre/Chambers and Pipes (Boldyn)

**London Ducts and Pipes** 

Fibre on the railway – Transport for Wales, Cardiff