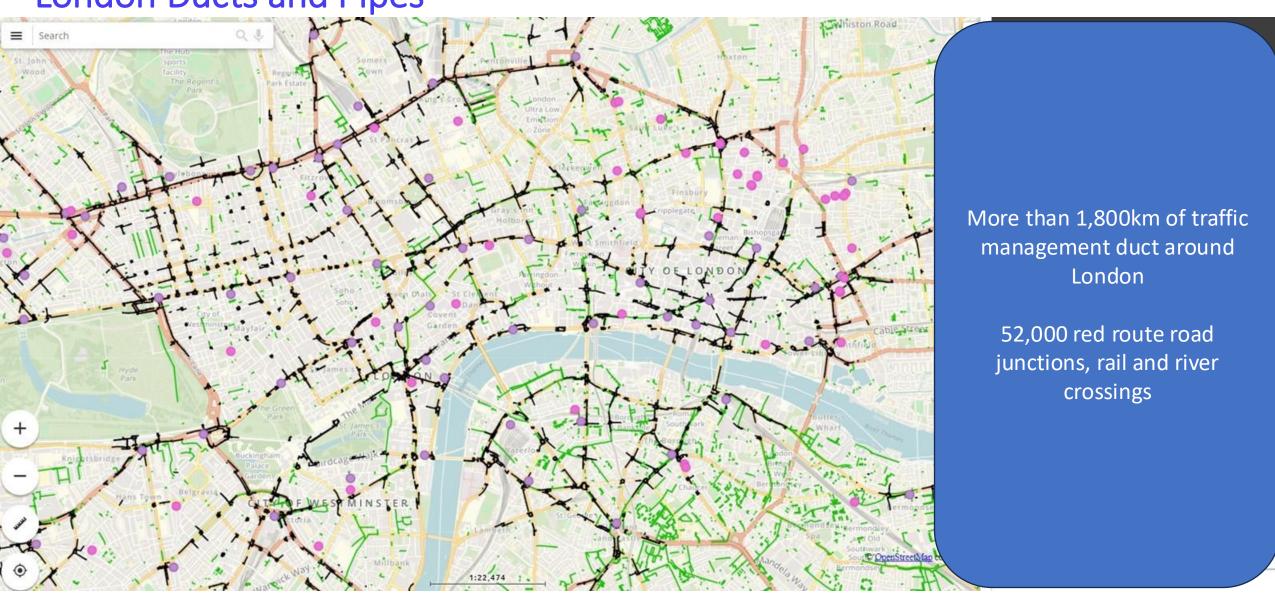

## London – Fibre/Chambers and Pipes (Boldyn)

**London Ducts and Pipes** 

Fibre on the railway – Transport for Wales, Cardiff