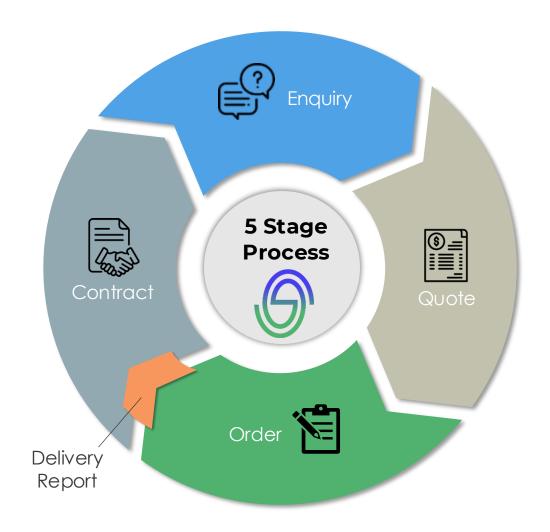

## Buying and Selling assets, infrastructure and connectivity **The traditional way**

# Enquiry Quote Order Delivery Contract

- Search area of interest
- Identify Suppliers
- Sign NDA/MSA if required
- Identify requirements
- Send enquiry to each Supplier
- Chase responses
- Receive/ acknowledge enquiry
- Negotiate

- Get quote(s)
- Review & negotiate
- Check/agree SLA & Terms
- Agree commercials
- Order approval
- Order Form review
- Legal Review
- Final review & order placement
- Agree pre-delivery logistics
- Confirm/Accept Order

- Interaction during delivery
- Delivery activities
- Delivery report sent
- Post-delivery report & test results reviewed/ accepted
- Contract Signed
- Contract Stored?

- On paperPhone
- Error prone & costly!
  Information loss!

## AssetHUB Marketplace The 5 Stage Process

Speed up Enquiry to Order/Contract

Increase revenues faster

Speed up deployment

Reduce overbuild

Secure storage of contracts and full audit trail