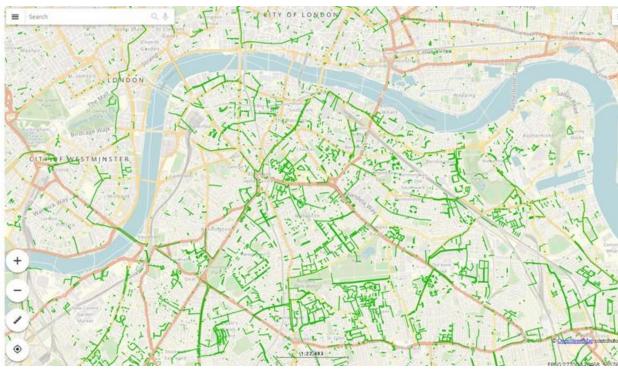

## London – Fibre on the Tube, and TfL Assets (Boldyn)

## London – Fibre/Chambers and Pipes (Boldyn)

**London Ducts and Pipes** 

Fibre on the railway – Transport for Wales, Cardiff