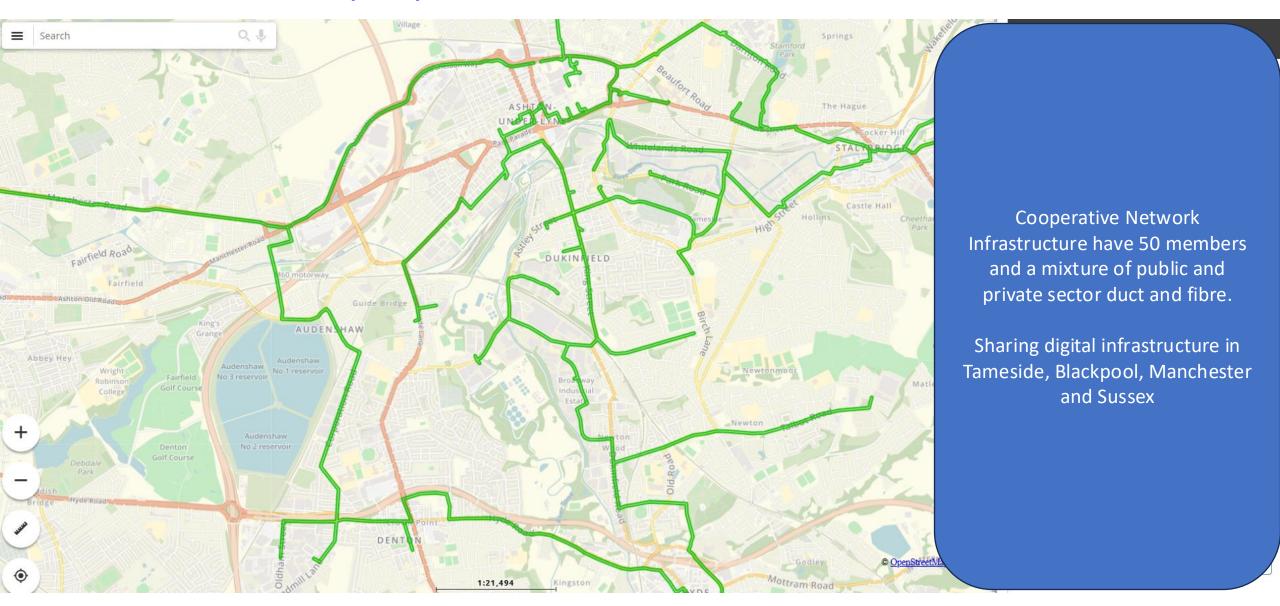

to-Infrastructure (ATI) enquiries
- Standardised processes for buying and selling
- API-ready for full automation
- Operational in Sweden since 2014



### **Our Vision**



Deploy fibre 10x faster



Reduce costs by 50%



Minimise overbuild



Automate infrastructure sharing



Help generate additional revenues





So where is all the fibre and duct?



## London – Fibre on the Tube, and TfL Assets (Boldyn)



## London – Fibre/Chambers and Pipes (Boldyn)



**London Ducts and Pipes** 



Fibre on the railway – Transport for Wales, Cardiff



### What about Street Furniture?



London – abandoned gas pipes



## Edinburgh – abandoned gas pipes (SGN)



### Abandoned water mains - Ashtead



## Abandoned Gas Pipes – Weymouth v London





## Pole Sharing



## Public Sector Fibre (CNI)



### **INCA SIGs**

INCA Special Interest Groups are collaborating to work on standardisation and streamlining the sharing of infrastructure, connectivity and services

Infrastructure Sharing SIG:

Focussing on standardising and streamlining access to:

- Ducts
- Poles
- Cabinets

Wholesale Standards SIG:

Focussing on standardising and streamlining access to:

- Wholesale Broadband
- Dark Fibre
- Wavelengths
- Ethernet
- Last Mile Access



## Buying and Selling assets, infrastructure and connectivity **The traditional way**

# Enquiry Quote Order Delivery Contract

- Search area of interest
- Identify Suppliers
- Sign NDA/MSA if required
- Identify requirements
- Send enquiry to each Supplier
- Chase responses
- Receive/ acknowledge enquiry
- Negotiate

- Get quote(s)
- Review & negotia