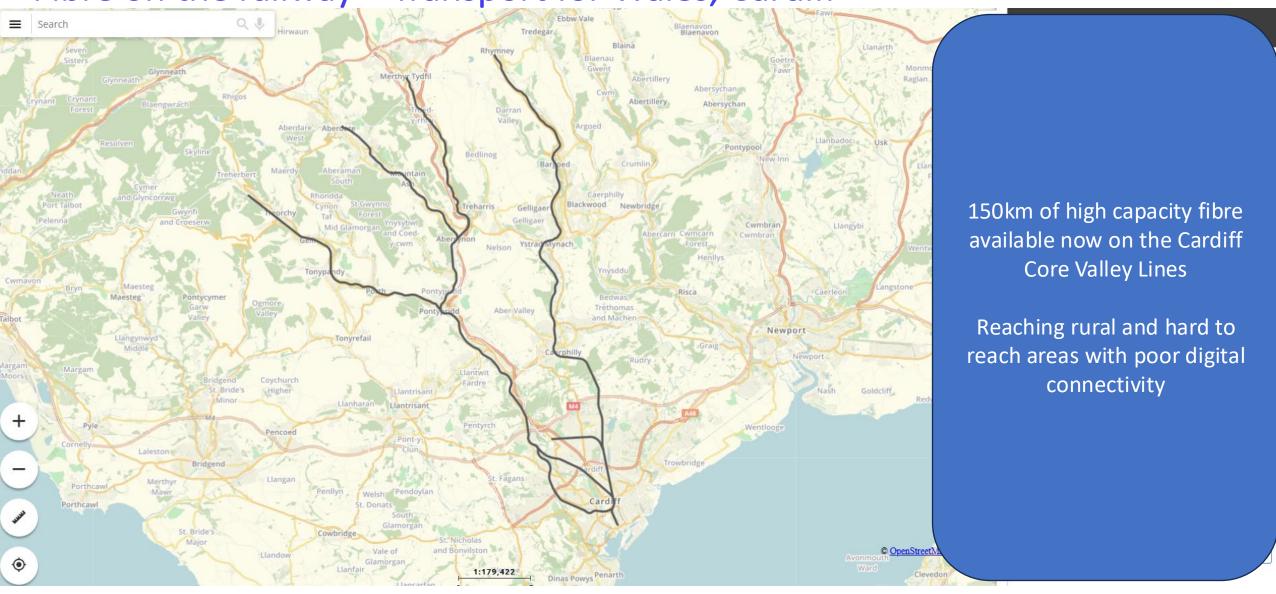

## London – Fibre/Chambers and Pipes (Boldyn)

**London Ducts and Pipes** 

Fibre on the railway – Transport for Wales, Cardiff