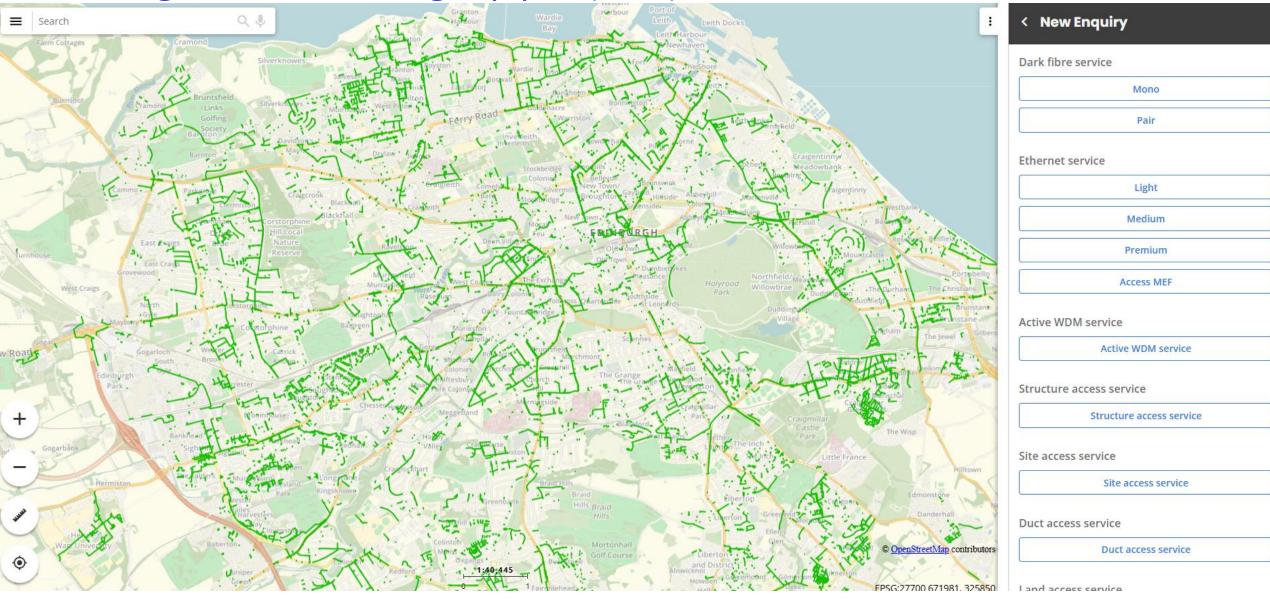

### **Our Vision**

Deploy fibre 10x faster

Reduce costs by 50%

Minimise overbuild

Automate infrastructure sharing

Help generate additional revenues

So where is all the fibre and duct?