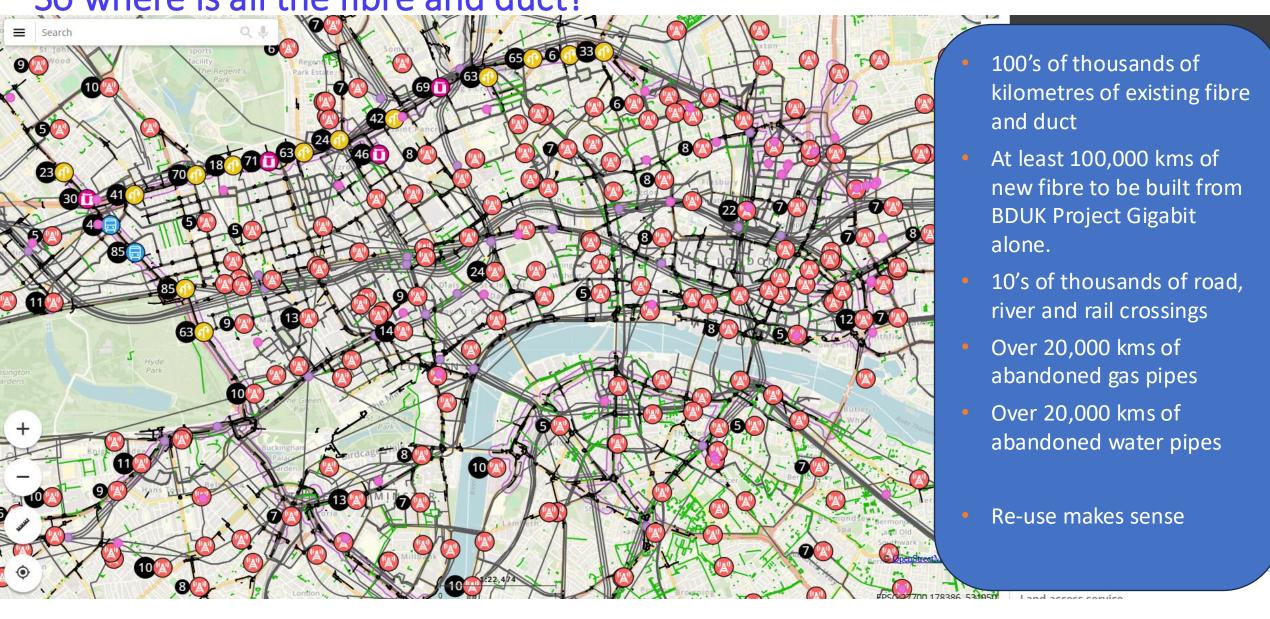

### What about Street Furniture?

London – abandoned gas pipes

## Edinburgh – abandoned gas pipes (SGN)

### Abandoned water mains - Ashtead

## Abandoned Gas Pipes – Weymouth v London